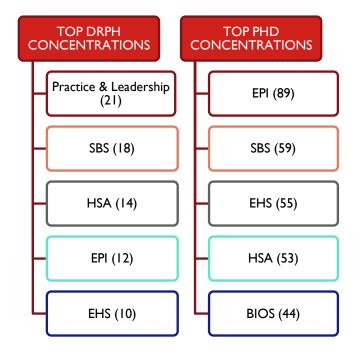

MOST COMMON DOCTORAL CONCENTRATIONS

| CONCENTRATION                     | DEGREE      | TOTAL<br>OFFERED |
|-----------------------------------|-------------|------------------|
| BIOS                              | DrPH        | 6                |
| ысэ                               | PhD         | 44               |
| <b>Clinical Investigation</b>     | PhD         | 4                |
| EHS                               | DrPH        | 10               |
| LIIS                              | PhD         | 55               |
| EPI                               | DrPH        | 12               |
| EFI                               | PhD         | 89               |
| Ethics                            | PhD         | I                |
| General Public<br>Health          | PhD         | 5                |
| Genetics                          | PhD         | 5                |
| Gerontology                       | PhD         | 3                |
| Global Health                     | DrPH        | 4                |
| Giobal Health                     | PhD         | 13               |
| Health Economics                  | PhD         | 2                |
| Health Equity                     | DrPH        | I                |
|                                   | PhD         | I                |
| HSA                               | DrPH        | 14               |
| ПЗА                               | PhD         | 53               |
| Laboratory Sciences               | DrPH        | 1                |
| Maternal &<br>Child/Family Health | PhD<br>DrPH | 2                |
|                                   | PhD         | 6                |
| Mental Health                     | PhD         | I                |
| Nutrition                         | PhD         | 9                |
| One Health                        | PhD         |                  |
| Practice &<br>Leadership          | DrPH        | 21               |
|                                   | DrPH        | 18               |
| SBS                               | PhD         | 59               |
| Tropical Public<br>Health         | PhD         | I                |