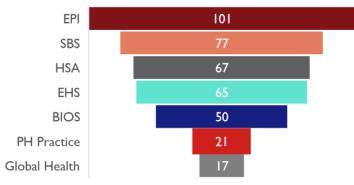

MOST COMMON DOCTORAL CONCENTRATIONS

| CONCENTRATION                     | DEGREE      | TOTAL<br>OFFERED |
|-----------------------------------|-------------|------------------|
| BIOS                              | DrPH        | 6                |
| ысэ                               | PhD         | 44               |
| <b>Clinical Investigation</b>     | PhD         | 4                |
| EHS                               | DrPH        | 10               |
| LIIS                              | PhD         | 55               |
| EPI                               | DrPH        | 12               |
| EFI                               | PhD         | 89               |
| Ethics                            | PhD         | I                |
| General Public<br>Health          | PhD         | 5                |
| Genetics                          | PhD         | 5                |
| Gerontology                       | PhD         | 3                |
| Global Health                     | DrPH        | 4                |
| Giobal Health                     | PhD         | 13               |
| Health Economics                  | PhD         | 2                |
| Health Equity                     | DrPH        | I                |
|                                   | PhD         | I                |
| HSA                               | DrPH        | 14               |
| ПЗА                               | PhD         | 53               |
| Laboratory Sciences               | DrPH        | 1                |
| Maternal &<br>Child/Family Health | PhD<br>DrPH | 2                |
|                                   | PhD         | 6                |
| Mental Health                     | PhD         | I                |
| Nutrition                         | PhD         | 9                |
| One Health                        | PhD         |                  |
| Practice &<br>Leadership          | DrPH        | 21               |
|                                   | DrPH        | 18               |
| SBS                               | PhD         | 59               |
| Tropical Public<br>Health         | PhD         | I                |